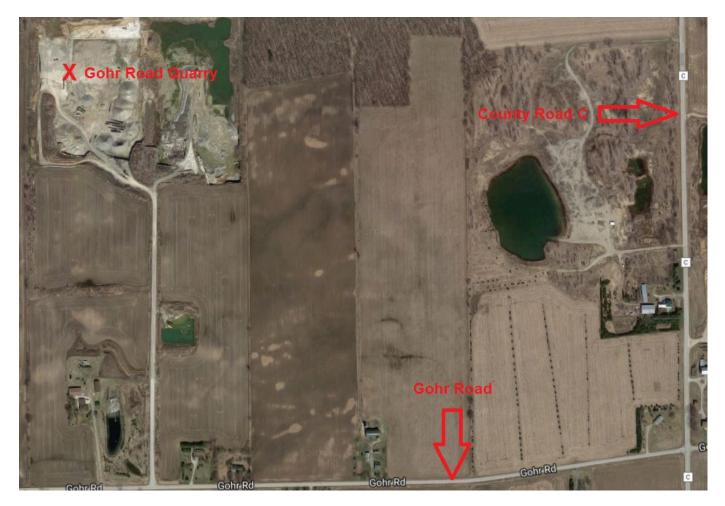

### Pulaski – Abrams - Suamico Area

Site Gohr Road Quarry

<u>ID #</u> 23793

Address 8658 Gohr Road

Municipality Krakow

<u>Zip</u> 55137

**General Directions** West on County Road S from Highways 41/141; North on County Road C; West on Gohr Road.