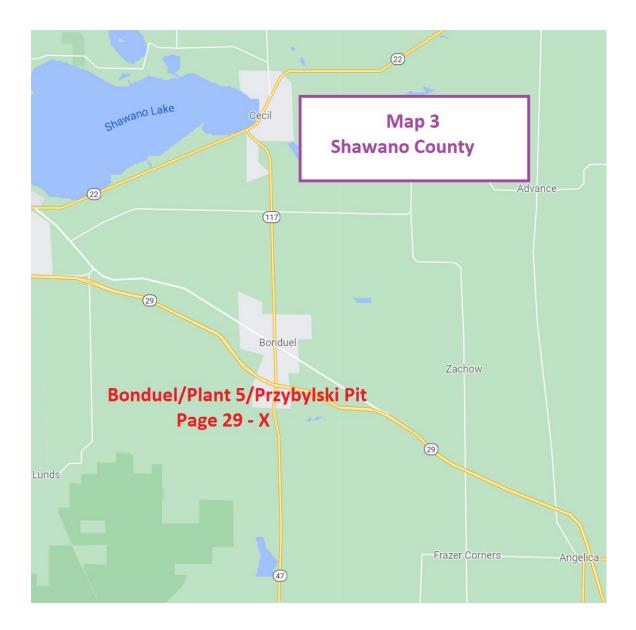

## **Bonduel Area**

| <u>Site</u>               | Bonduel Concrete/Wash Plant 5/Przybylski Pit |
|---------------------------|----------------------------------------------|
| <u>ID #</u>               | 23710                                        |
| <u>Address</u>            | N3601 State Highway 47                       |
| <b>Municipality</b>       | Bonduel                                      |
| <u>Zip</u>                | 54107                                        |
| <b>General Directions</b> | South on State Highway 14 from 29            |