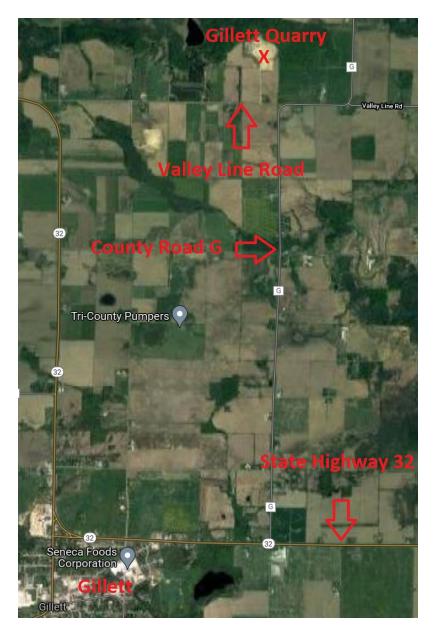

## **Gillett Area**

SiteGillett QuarryID #23730Address10326 Valley Line Road

<u>Municipality</u> Gillett <u>County:</u> Oconto

**Zip** 54124

<u>General Directions</u>: North on County G from Highway 32; west on Valley Line Road from County G; west on Valley Line Road from County G.