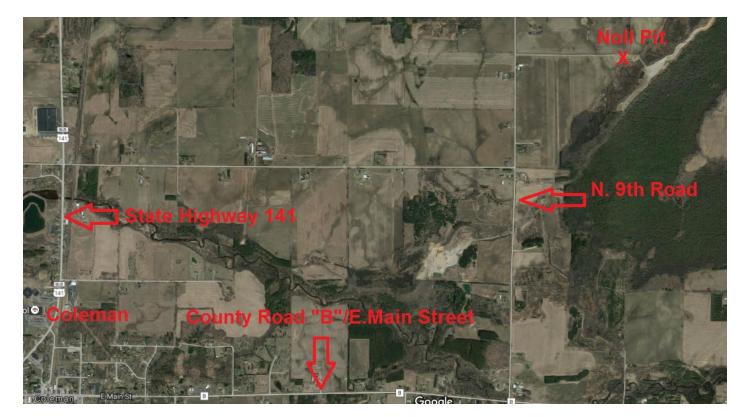

## **Coleman Area**

| <u>Site</u>                       | Peters-Coleman (Formerly Noll) Pit                        |
|-----------------------------------|-----------------------------------------------------------|
| <u>ID #</u>                       | 23748                                                     |
| <u>Address</u>                    | 3474 N. 9 <sup>th</sup> Road                              |
| <b>Municipality</b>               | Coleman                                                   |
| <u>Zip</u>                        | 54112                                                     |
| <u>General Directions</u><br>Road | East on E .Main/County Road "B" from 141; North on N. 9th |