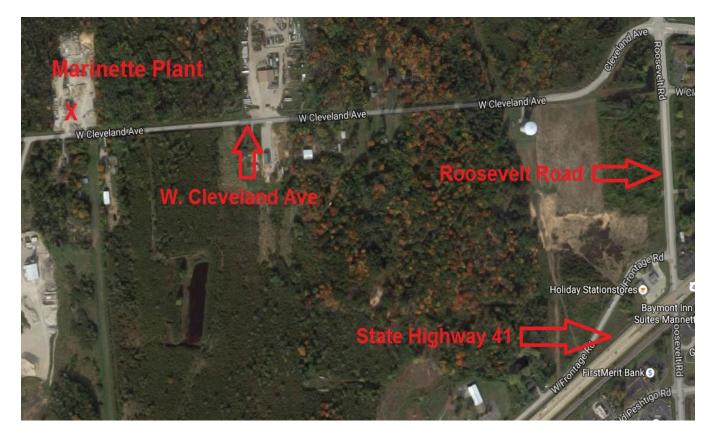

## **Marinette Area**

| <u>Site</u>                         | Marinette Plant                                       |
|-------------------------------------|-------------------------------------------------------|
| <u>ID #</u>                         | 23704                                                 |
| <u>Address</u>                      | W1604 Cleveland Ave                                   |
| <b>Municipality</b>                 | Marinette                                             |
| <u>Zip</u>                          | 54143                                                 |
| <u>General Directions</u> :<br>Ave. | North on Roosevelt Road from 41; West on W. Cleveland |