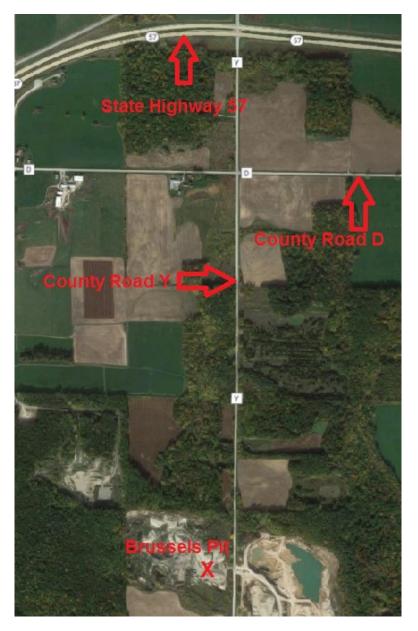

## **Brussels Area**

| <u>Sites</u>              | Brussels Pit                                 |
|---------------------------|----------------------------------------------|
| <u>ID #</u>               | 23786                                        |
| <u>Address</u>            | County Road Y                                |
| <b>Municipality</b>       | Brussels                                     |
| <u>Zip</u>                | 54204                                        |
| <b>General Directions</b> | South on County Road Y from State Highway 57 |

Main Office / Plant 1516 Atkinson Drive Green Bay, WI 54303 Phone (920) 494-3700 Fax (920) 494-5475

Marinette Plant 1604 W. Cleveland Ave. Marinette, WI 54143 Phone 1-800-735-1505 Fax (715) 732-9028

**PETERS CONCRETE COMPANY** 