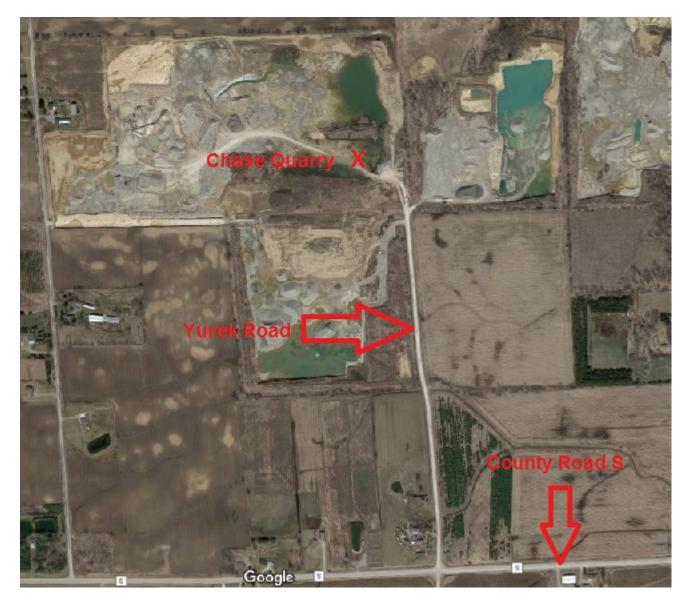

## Pulaski - Suamico Area

| 1; North on Yurek Road |
|------------------------|
|                        |

#### Pulaski - Suamico Area

Prices Effective February 1, 2023

| <u>Code</u> | Material              | Chase Quarry<br>23705 |
|-------------|-----------------------|-----------------------|
| 802         | Clay Fill             | \$4.00/Yard           |
| 854         | Top Soil              | \$8.00/ Yard          |
| 831         | 3/4" Crushed Stone    | \$7.50                |
| 832         | 1 1/4" Crushed Stone  | \$7.50                |
| 819         | Stone Dust            | \$7.50                |
| 830         | Stone Chips           | \$8.25                |
| 833         | Breaker Run           | \$7.25                |
| 825         | 3/4" Screened Stone   | \$8.25                |
| 826         | 1 1/2" Screened Stone | \$8.25                |
| 828         | 3" Crushed Stone      | \$7.50                |