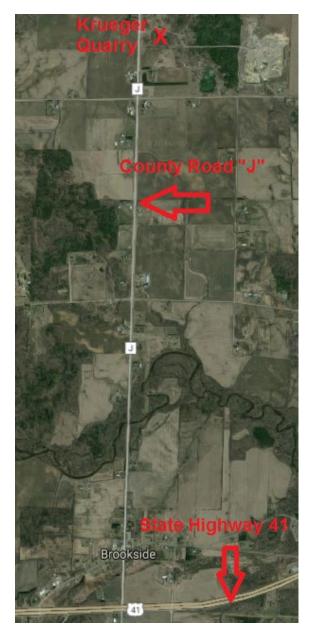

## **Abrams Area**

| <u>Site</u>         | Krueger Quarry                   |  |
|---------------------|----------------------------------|--|
| <u>ID #</u>         | 23706                            |  |
| <u>Address</u>      | 4570 County Road J               |  |
| <b>Municipality</b> | Oconto                           |  |
| <u>Zip</u>          | 54153                            |  |
| General Directions: | North on County Road "J" from 41 |  |
|                     | Page 19                          |  |