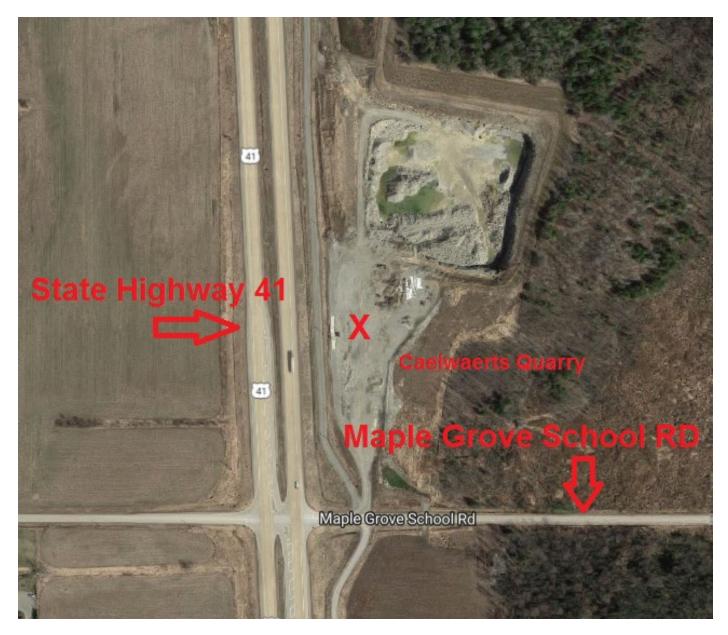

### **Oconto Area**

| <u>Site</u>         | Caelwaerts Quarry                       |
|---------------------|-----------------------------------------|
| <u>ID #</u>         | 23750                                   |
| <u>Address</u>      | Maple Grove School Road                 |
| <u>Municipality</u> | Oconto                                  |
| Zip                 | 54153                                   |
| General Directions: | East on Maple Grove School Road from 41 |