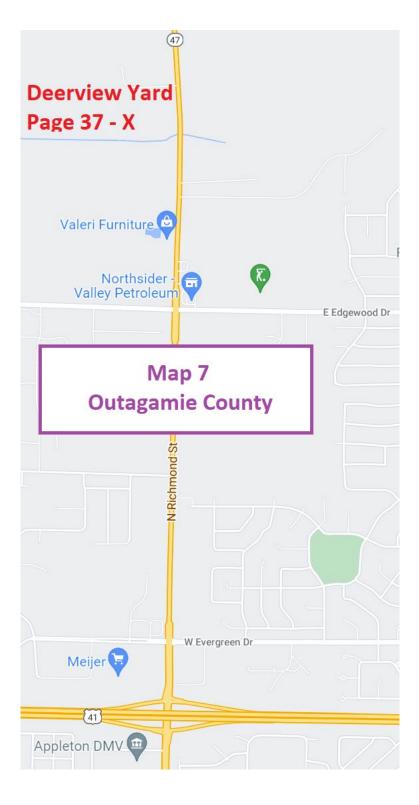

### **Appleton Area**

Site Deerview Yard

<u>ID #</u> 23762

Address W. Deerview Drive

Municipality Appleton

**Zip** 54913

**General Directions** North (about 2 miles) on State Highway 47/N. Richmond Street from State Highway 41; West on W. Deerview Drive.