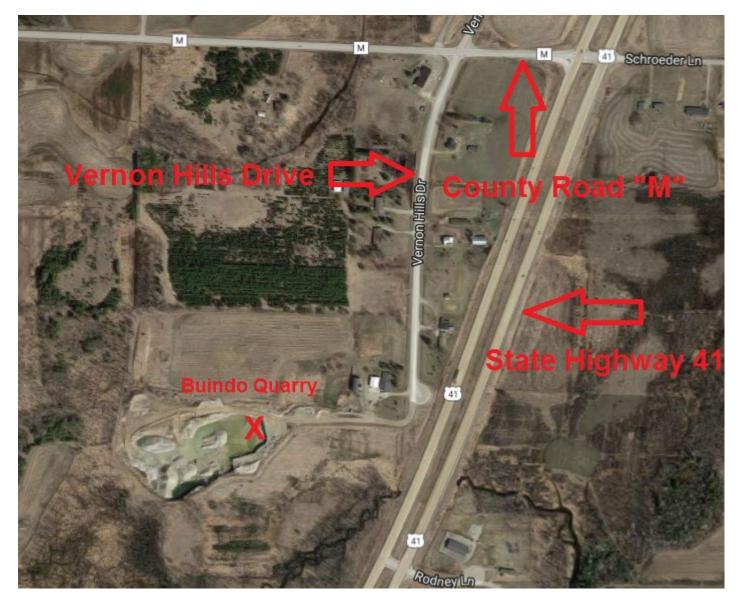

## Peshtigo Area

| <u>Site</u>            | Peters-Peshtigo (Formerly Biundo) Quarry               |
|------------------------|--------------------------------------------------------|
| <u>ID #</u>            | 23737                                                  |
| <u>Address</u>         | Vernon Hills Drive                                     |
| <b>Municipality</b>    | Peshtigo                                               |
| <u>Zip</u>             | 54157                                                  |
| General Directions: We | st on County Rd M from 41, South on Vernon Hills Drive |
|                        |                                                        |