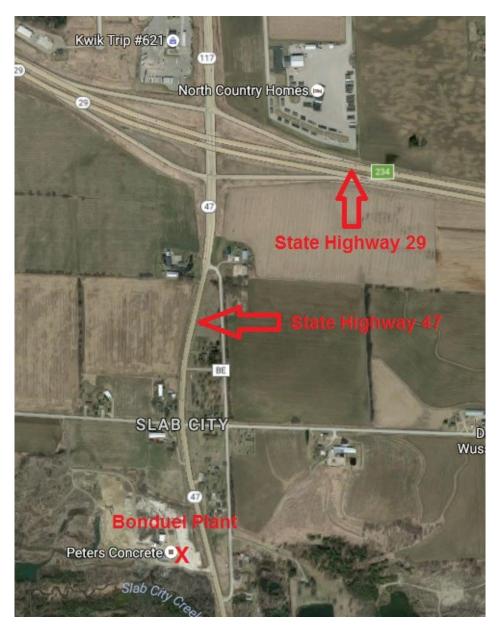

## **Bonduel Area**

| <u>Site</u>               | Bonduel Concrete/Wash Plant 5/Przybylski Pit |
|---------------------------|----------------------------------------------|
| <u>ID #</u>               | 23710                                        |
| <u>Address</u>            | N3601 State Highway 47                       |
| <b>Municipality</b>       | Bonduel                                      |
| <u>Zip</u>                | 54107                                        |
| <b>General Directions</b> | South on State Highway 14 from 29            |