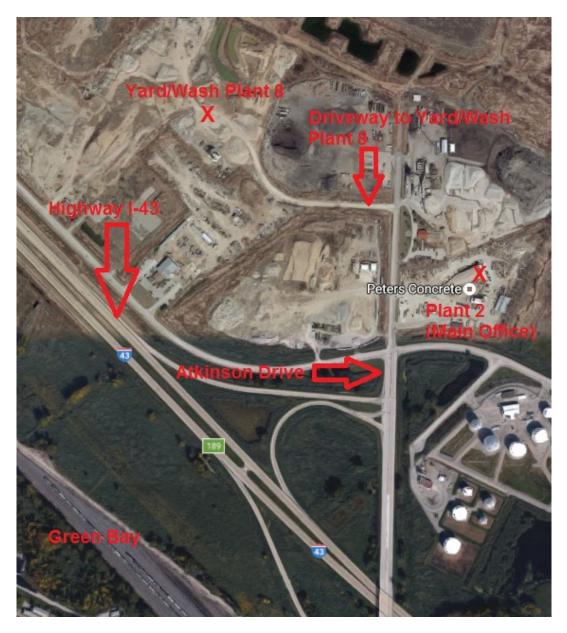

**Green Bay Area** 

Yard/Wash Plant #8

1516 Atkinson Drive

23708

54303

Green Bay

<u>Sites</u>

<u>ID #</u>

<u>Address</u>

**Municipality** 

**General Directions** 

<u>Zip</u>

North on Atkinson Drive off Highway I-43 in Green Bay