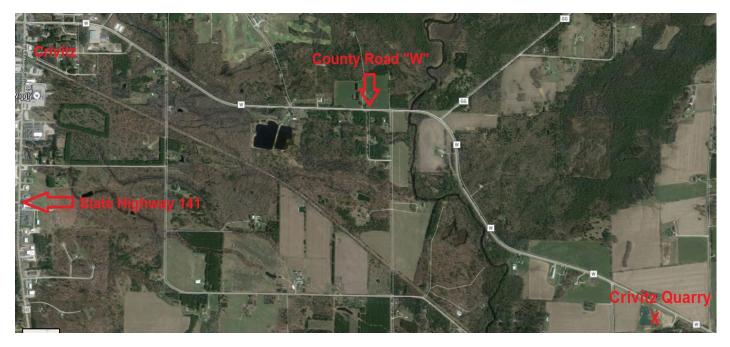

## **Crivitz** Area

Site Crivitz Quarry

<u>ID #</u> 23756

Address 6985 County Road W

Municipality Crivitz

**Zip** 54114

**General Directions** 

East on County Rd W from 141/Crivitz 3.4 miles