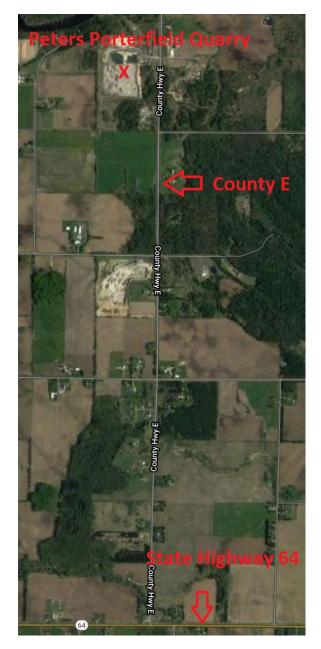

## **Porterfield Area**

Peters Porterfield Quarry

<u>ID #</u> 23732

Address County Road E

<u>Municipality</u> Porterfield <u>County:</u> Marinette

General Directions:

<u>Site</u>

North on County Road E from Highway 64, 2.4 Miles, West side of road.