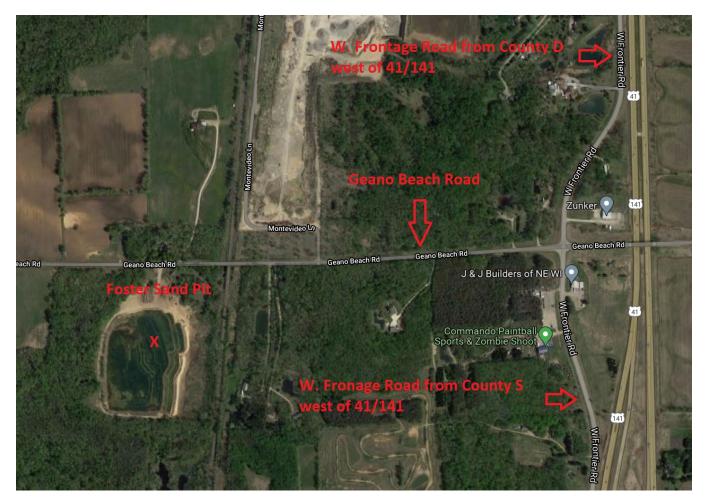

### **Abrams Area**

Site Foster Sand Pit

<u>ID #</u> 23729

Address 5997 Geano Beach Road

Municipality Abrams County: Oconto

**Zip** 54101

**General Directions**: Either South on W. Frontage Road on County D from 41/141 or North on W. Frontage Road on County S from 41/141, to Geano Beach Road, West on Geano Beach Road.