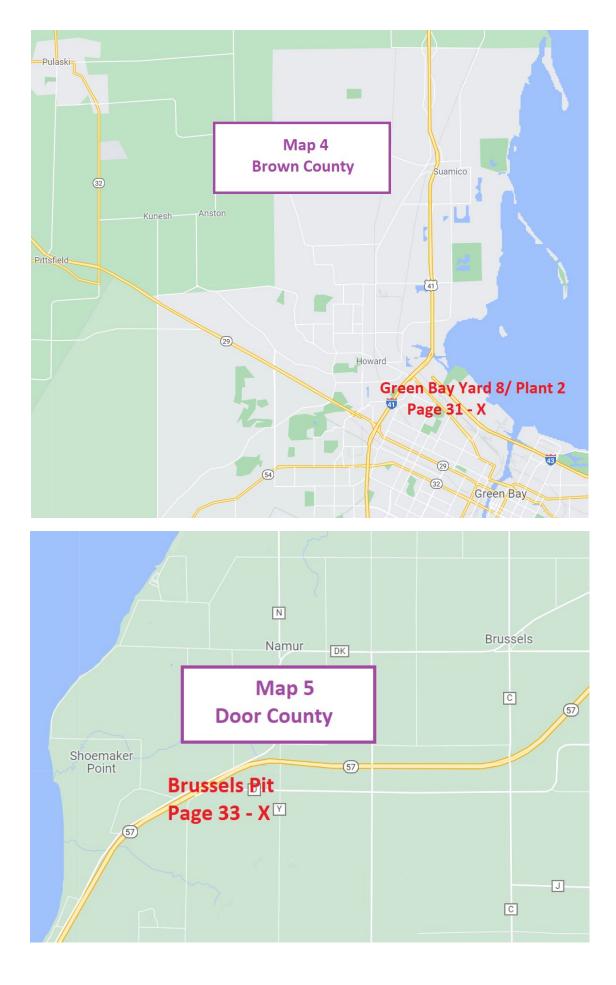

**Green Bay Area** 

Yard/Wash Plant #8

1516 Atkinson Drive

23708

54303

Green Bay

<u>Sites</u>

<u>ID #</u>

<u>Address</u>

**Municipality** 

**General Directions** 

<u>Zip</u>

North on Atkinson Drive off Highway I-43 in Green Bay

## **Brussels Area**

| <u>Sites</u>              | Brussels Pit                                 |
|---------------------------|----------------------------------------------|
| <u>ID #</u>               | 23786                                        |
| <u>Address</u>            | County Road Y                                |
| <b>Municipality</b>       | Brussels                                     |
| <u>Zip</u>                | 54204                                        |
| <b>General Directions</b> | South on County Road Y from State Highway 57 |