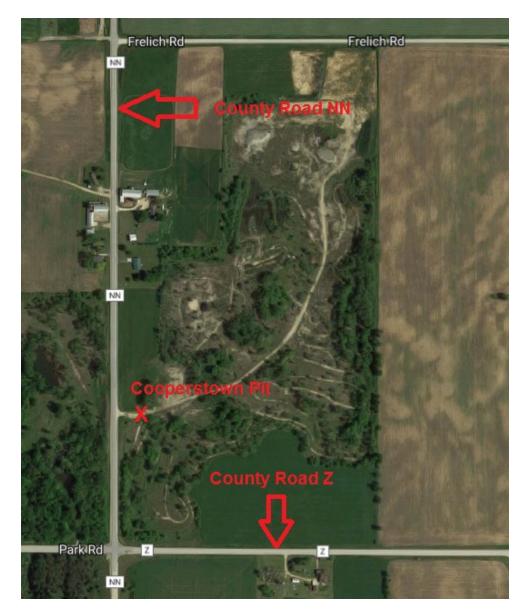

## Maribel Area

| <u>Site</u>                                  | Cooperstown Pit                                      |
|----------------------------------------------|------------------------------------------------------|
| <u>ID #</u>                                  | 23785                                                |
| <u>Address</u>                               | County Road NN                                       |
| <b>Municipality</b>                          | Maribel                                              |
| <u>Zip</u>                                   | 54227                                                |
| <u>General Directions</u><br>County Road NN. | West on State Highway 96 from Highway I-43; South on |

# Peters Concrete Company

 Main Office / Plant

 1516 Atkinson Drive

 Green Bay, WI 54303

 Phone (920) 494-3700

 Fax (920) 494-5475

Marinette Plant 1604 W. Cleveland Ave. Marinette, WI 54143 Phone 1-800-735-1505 Fax (715) 732-9028