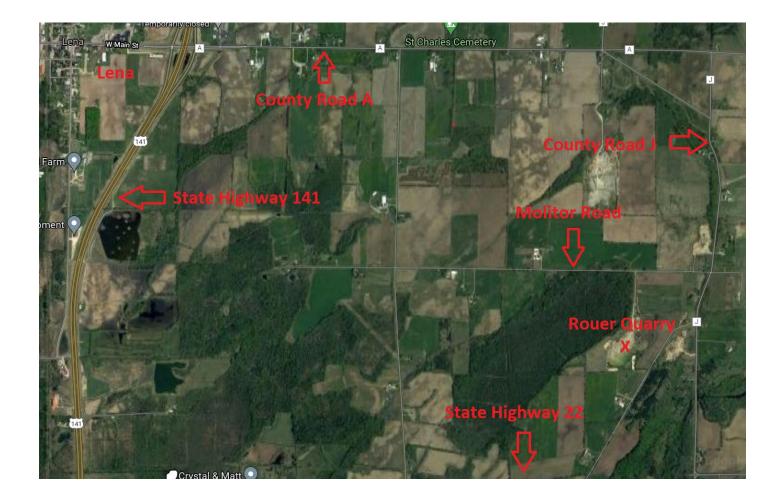

#### Lena Area

| uer Quarry |
|------------|
| )          |

ID # 23733

Address 4601 Molitor Road

Municipality Oconto County: Oconto

**Zip** 54153

**General Directions**: Either east on County A from Highway 141; south on County J from County A; west on Molitor Road from County J; or North on J from State Highway 22; west from County J on Molitor Road.