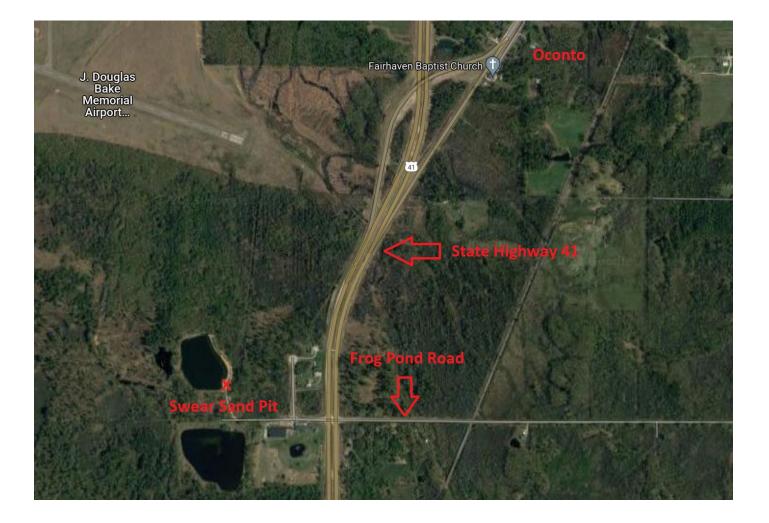

### **Oconto Area**

| <u>Site</u>         | Caelwaerts Quarry                       |
|---------------------|-----------------------------------------|
| <u>ID #</u>         | 23750                                   |
| <u>Address</u>      | Maple Grove School Road                 |
| <u>Municipality</u> | Oconto                                  |
| Zip                 | 54153                                   |
| General Directions: | East on Maple Grove School Road from 41 |