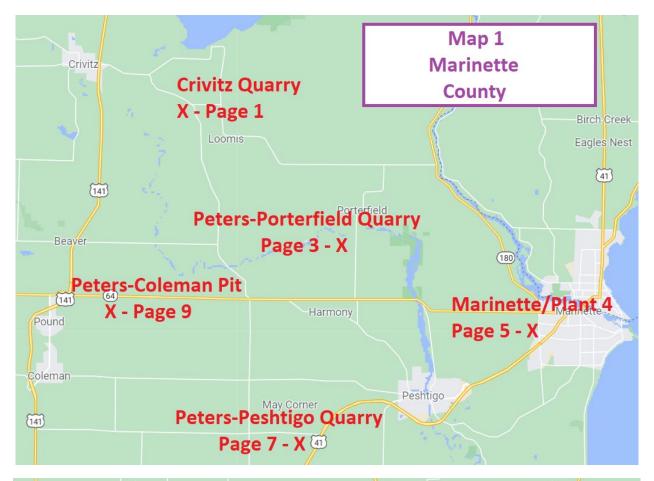

## **Crivitz** Area

Site Crivitz Quarry

<u>ID #</u> 23756

Address 6985 County Road W

Municipality Crivitz

**Zip** 54114

**General Directions** 

East on County Rd W from 141/Crivitz 3.4 miles

## **Porterfield Area**

Peters Porterfield Quarry

<u>ID #</u> 23732

Address County Road E

<u>Municipality</u> Porterfield <u>County:</u> Marinette

General Directions:

<u>Site</u>

North on County Road E from Highway 64, 2.4 Miles, West side of road.

## **Marinette Area**

| <u>Site</u>                         | Marinette Plant                                       |
|-------------------------------------|-------------------------------------------------------|
| <u>ID #</u>                         | 23704                                                 |
| <u>Address</u>                      | W1604 Cleveland Ave                                   |
| <b>Municipality</b>                 | Marinette                                             |
| <u>Zip</u>                          | 54143                                                 |
| <u>General Directions</u> :<br>Ave. | North on Roosevelt Road from 41; West on W. Cleveland |

## Peshtigo Area

| <u>Site</u>            | Peters-Peshtigo (Formerly Biundo) Quarry               |
|------------------------|--------------------------------------------------------|
| <u>ID #</u>            | 23737                                                  |
| <u>Address</u>         | Vernon Hills Drive                                     |
| <b>Municipality</b>    | Peshtigo                                               |
| <u>Zip</u>             | 54157                                                  |
| General Directions: We | st on County Rd M from 41, South on Vernon Hills Drive |
|                        |                                                        |

## **Coleman Area**

| <u>Site</u>                       | Peters-Coleman (Formerly Noll) Pit                        |
|-----------------------------------|-----------------------------------------------------------|
| <u>ID #</u>                       | 23748                                                     |
| <u>Address</u>                    | 3474 N. 9 <sup>th</sup> Road                              |
| <b>Municipality</b>               | Coleman                                                   |
| <u>Zip</u>                        | 54112                                                     |
| <u>General Directions</u><br>Road | East on E .Main/County Road "B" from 141; North on N. 9th |