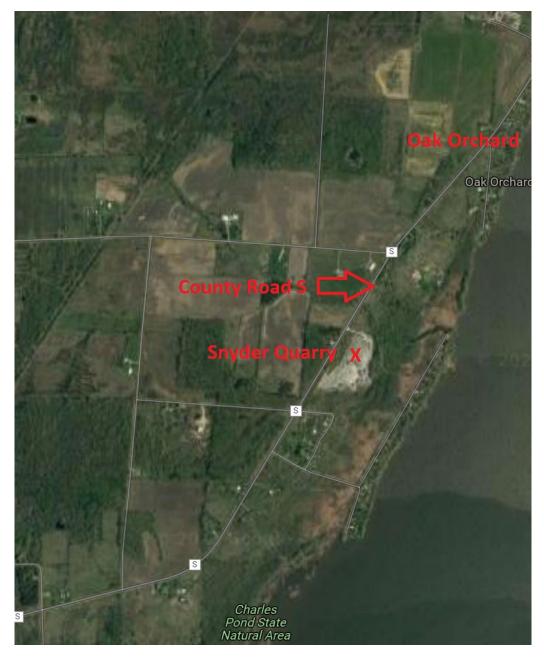

## Little Suamico Area

| <u>Site</u>         | Snyder Quarry                       |                |        |
|---------------------|-------------------------------------|----------------|--------|
| <u>ID #</u>         | 23734                               |                |        |
| <u>Address</u>      | 2826 County Road S                  |                |        |
| <b>Municipality</b> | Little Suamico                      | <u>County:</u> | Oconto |
| <u>Zip</u>          | 54141                               |                |        |
| General Directions: | East on County Road "S" from 141/41 |                |        |
|                     | 5 64                                |                |        |