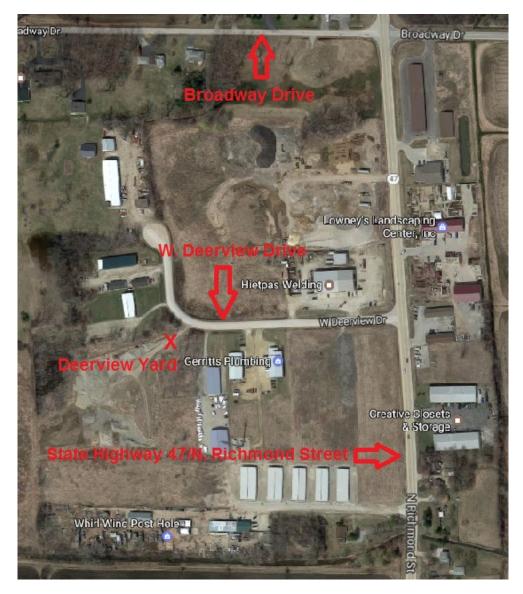

### **Appleton Area**

Site Deerview Yard

<u>ID #</u> 23762

Address W. Deerview Drive

Municipality Appleton

**Zip** 54913

**General Directions** North (about 2 miles) on State Highway 47/N. Richmond Street from State Highway 41; West on W. Deerview Drive.

# **Peters Concrete Company**

Main Office / Plant 1516 Atkinson Drive Green Bay, WI 54303 Phone (920) 494-3700 Fax (920) 494-5475 Marinette Plant 1604 W. Cleveland Ave. Marinette, WI 54143 Phone 1-800-735-1505 Fax (715) 732-9028