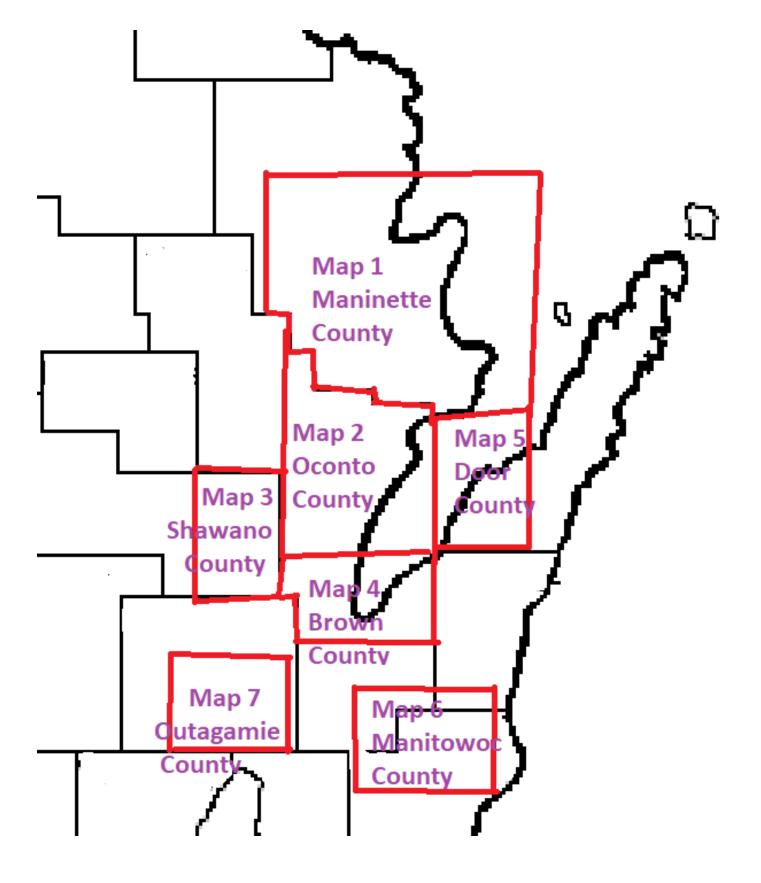

Peters Concrete Company is pleased to provide the enclosed price list for the 2023 construction season. The listed prices will be effective February 1, 2023. Included are maps showing locations of our quarries and pits and a list of additional sites and their locations that Peters Concrete Company sells materials out of. If pricing is not shown for a location that you are interested in, please call and we will be happy to provide a quote from the closest quarry or pit.

## **PAGE INDEX**

| Porterfield Pit                          | Site No. | Price Page | Map Page |
|------------------------------------------|----------|------------|----------|
| Crivitz Quarry                           | 23756    | 2          | 1        |
| Porterfield Pit                          | 23753    | 4          | 3        |
| Marinette/Plant 4                        | 23704    | 6          | 5        |
| Peters-Peshtigo (Formerly Biundo) Quarry | 23737    | 8          | 7        |
| Peters-Coleman (Formerly Noll) Pit       | 23748    | 10         | 9        |
| Caelwaerts Quarry                        | 23750    | 12         | 11       |
| Rouer Quarry                             | 23733    | 14         | 13       |
| Gillett Quarry                           | 23730    | 16         | 15       |
| Croizer Sand Pit                         | 22736    | 18         | 17       |
| Krueger Quarry                           | 23706    | 20         | 19       |
| Snyder Quarry                            | 23734    | 22         | 21       |
| Foster Sand Pit                          | 23729    | 24         | 23       |
| Gohr Quarry                              | 23793    | 26         | 25       |
| Chase Quarry                             | 23705    | 28         | 27       |
| Bonduel/Wash Plant 5/Przybzylski Pit     | 23710    | 30         | 29       |
| Wash Plant/Yard 8                        | 23708    | 32         | 31       |
| Green Bay/Plant 2                        | 23702    | 32         | 31       |
| Brussels Pit                             | 23786    | 34         | 33       |
| Cooperstown Pit                          | 23785    | 36         | 35       |
| Deerview Yard                            | 23762    | 38         | 37       |
| List of Quarries/Pits                    |          |            |          |