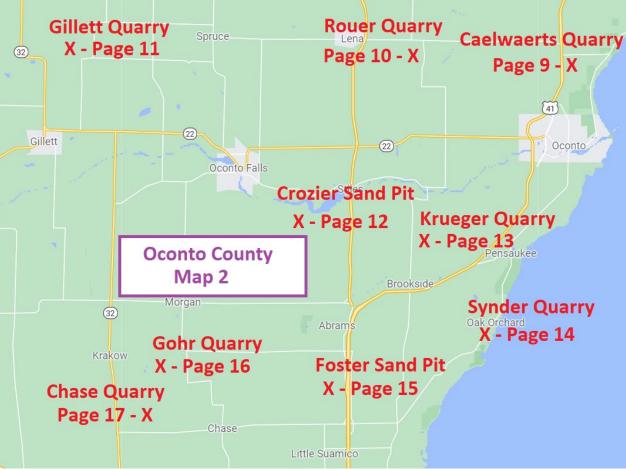

### **Oconto Area**

| <u>Site</u>         | Caelwaerts Quarry                       |
|---------------------|-----------------------------------------|
| <u>ID #</u>         | 23750                                   |
| <u>Address</u>      | Maple Grove School Road                 |
| <u>Municipality</u> | Oconto                                  |
| Zip                 | 54153                                   |
| General Directions: | East on Maple Grove School Road from 41 |

#### Lena Area

| uer Quarry |
|------------|
| )          |

ID # 23733

Address 4601 Molitor Road

Municipality Oconto County: Oconto

**Zip** 54153

**General Directions**: Either east on County A from Highway 141; south on County J from County A; west on Molitor Road from County J; or North on J from State Highway 22; west from County J on Molitor Road.

## **Gillett Area**

SiteGillett QuarryID #23730Address10326 Valley Line Road

<u>Municipality</u> Gillett <u>County:</u> Oconto

**Zip** 54124

<u>General Directions</u>: North on County G from Highway 32; west on Valley Line Road from County G; west on Valley Line Road from County G.

#### **Stilies Area**

Site Crozier Sand Pit

ID # 23736

Address 6926 Konitzer Road

MunicipalityOconto FallsCounty:Oconto

**Zip** 54154

**General Directions**: West on Timberline Road from US 141, take Konitzer Road to 6926 Kontizer Road, red gate.

## **Abrams Area**

| <u>Site</u>         | Krueger Quarry                   |  |
|---------------------|----------------------------------|--|
| <u>ID #</u>         | 23706                            |  |
| <u>Address</u>      | 4570 County Road J               |  |
| <b>Municipality</b> | Oconto                           |  |
| <u>Zip</u>          | 54153                            |  |
| General Directions: | North on County Road "J" from 41 |  |
|                     | Page 19                          |  |

## Little Suamico Area

| <u>Site</u>         | Snyder Quarry                       |                |        |
|---------------------|-------------------------------------|----------------|--------|
| <u>ID #</u>         | 23734                               |                |        |
| <u>Address</u>      | 2826 County Road S                  |                |        |
| <b>Municipality</b> | Little Suamico                      | <u>County:</u> | Oconto |
| <u>Zip</u>          | 54141                               |                |        |
| General Directions: | East on County Road "S" from 141/41 |                |        |
|                     | 5 64                                |                |        |

### **Abrams Area**

Site Foster Sand Pit

<u>ID #</u> 23729

Address 5997 Geano Beach Road

Municipality Abrams County: Oconto

**Zip** 54101

**General Directions**: Either South on W. Frontage Road on County D from 41/141 or North on W. Frontage Road on County S from 41/141, to Geano Beach Road, West on Geano Beach Road.

### Pulaski – Abrams - Suamico Area

Site Gohr Road Quarry

<u>ID #</u> 23793

Address 8658 Gohr Road

Municipality Krakow

<u>Zip</u> 55137

**General Directions** West on County Road S from Highways 41/141; North on County Road C; West on Gohr Road.

#### Pulaski - Suamico Area

Prices Effective February 1, 2023

| <u>Code</u> | Material              | Chase Quarry<br>23705 |
|-------------|-----------------------|-----------------------|
| 802         | Clay Fill             | \$4.00/Yard           |
| 854         | Top Soil              | \$8.00/ Yard          |
| 831         | 3/4" Crushed Stone    | \$7.50                |
| 832         | 1 1/4" Crushed Stone  | \$7.50                |
| 819         | Stone Dust            | \$7.50                |
| 830         | Stone Chips           | \$8.25                |
| 833         | Breaker Run           | \$7.25                |
| 825         | 3/4" Screened Stone   | \$8.25                |
| 826         | 1 1/2" Screened Stone | \$8.25                |
| 828         | 3" Crushed Stone      | \$7.50                |