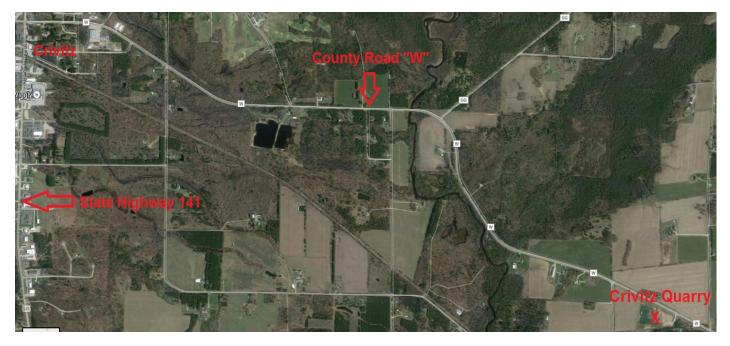

## **Crivitz Area**

Site Crivitz Quarry

<u>ID #</u> 22756

Address 6985 County Road W

Municipality Crivitz

**Zip** 54114

**General Directions** 

East on County Rd W from 141/Crivitz 3.4 miles