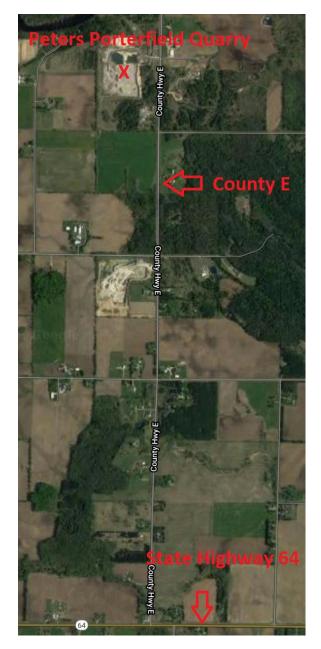

## **Porterfield Area**

Peters Porterfield Quarry

<u>ID #</u> 22732

Address County Road E

<u>Municipality</u> Porterfield <u>County:</u> Marinette

General Directions:

<u>Site</u>

North on County Road E from Highway 64, 2.4 Miles, West side of road.