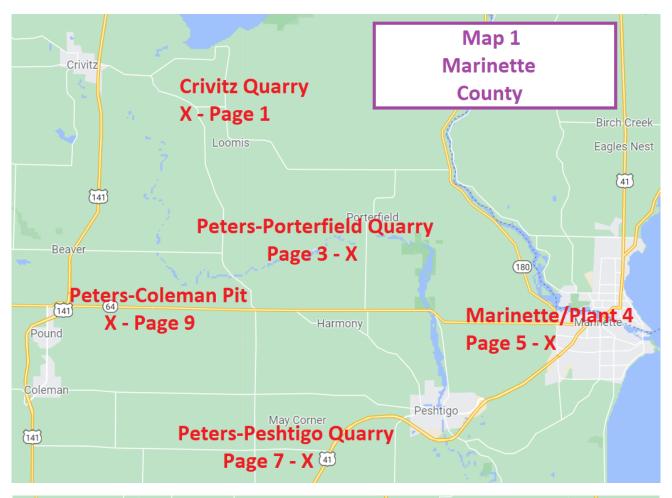

## **Crivitz Area**

Site Crivitz Quarry

<u>ID #</u> 22756

Address 6985 County Road W

Municipality Crivitz

**Zip** 54114

**General Directions** 

East on County Rd W from 141/Crivitz 3.4 miles

## **Porterfield Area**

Peters Porterfield Quarry

<u>ID #</u> 22732

Address County Road E

<u>Municipality</u> Porterfield <u>County:</u> Marinette

General Directions:

<u>Site</u>

North on County Road E from Highway 64, 2.4 Miles, West side of road.

# **Marinette Area**

| <u>Site</u>                         | Marinette Plant                                       |
|-------------------------------------|-------------------------------------------------------|
| <u>ID #</u>                         | 22704                                                 |
| <u>Address</u>                      | W1604 Cleveland Ave                                   |
| <b>Municipality</b>                 | Marinette                                             |
| <u>Zip</u>                          | 54143                                                 |
| <u>General Directions</u> :<br>Ave. | North on Roosevelt Road from 41; West on W. Cleveland |

# Peshtigo Area

| <u>Site</u>            | Peters-Peshtigo (Formerly Biundo) Quarry               |
|------------------------|--------------------------------------------------------|
| <u>ID #</u>            | 22737                                                  |
| <u>Address</u>         | Vernon Hills Drive                                     |
| <b>Municipality</b>    | Peshtigo                                               |
| Zip                    | 54157                                                  |
| General Directions: We | st on County Rd M from 41, South on Vernon Hills Drive |
|                        |                                                        |

# **Coleman Area**

| <u>Site</u>                       | Peters-Coleman (Formerly Noll) Pit                        |
|-----------------------------------|-----------------------------------------------------------|
| <u>ID #</u>                       | 22749                                                     |
| <u>Address</u>                    | 3474 N. 9 <sup>th</sup> Road                              |
| <u>Municipality</u>               | Coleman                                                   |
| <u>Zip</u>                        | 54112                                                     |
| <u>General Directions</u><br>Road | East on E .Main/County Road "B" from 141; North on N. 9th |