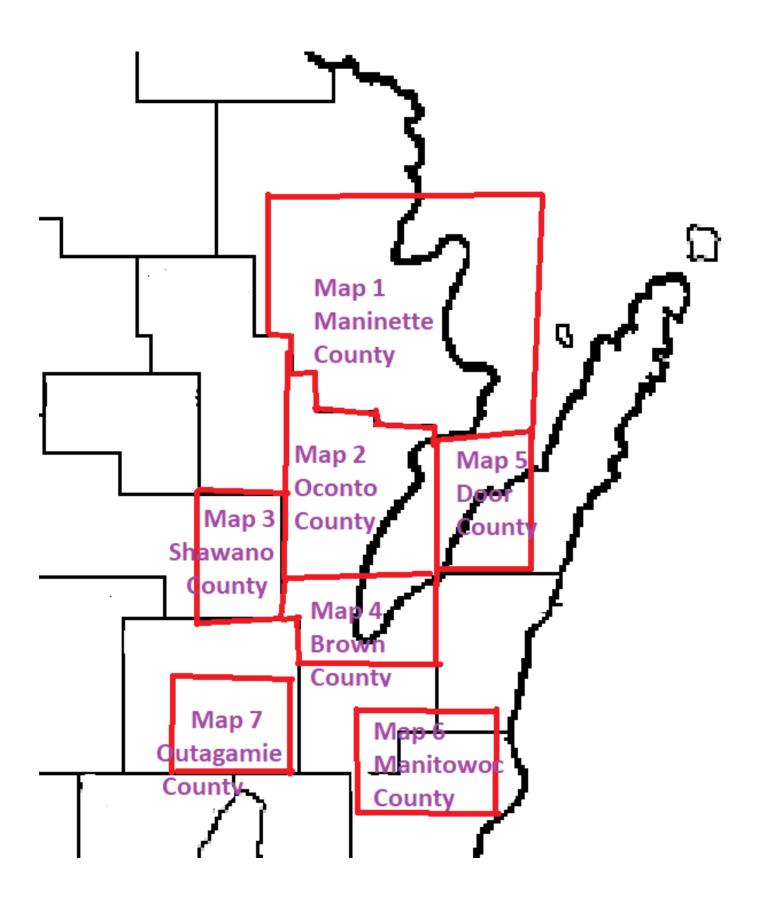

## **PAGE INDEX**

| Porterfield Pit                          | Site No. | Price Page | Map Page |
|------------------------------------------|----------|------------|----------|
| Crivitz Quarry                           | 22756    | 2          | 1        |
| Porterfield Pit                          | 22753    | 4          | 3        |
| Marinette/Plant 4                        | 22704    | 6          | 5        |
| Peters-Peshtigo (Formerly Biundo) Quarry | 22737    | 8          | 7        |
| Peters-Coleman (Formerly Noll) Pit       | 22748    | 10         | 9        |
| Caelwaerts Quarry                        | 22750    | 12         | 11       |
| Rouer Quarry                             | 22733    | 14         | 13       |
| Gillett Quarry                           | 22730    | 16         | 15       |
| Swaer Sand Pit                           | 22735    | 18         | 17       |
| Krueger Quarry                           | 22706    | 20         | 19       |
| Snyder Quarry                            | 22734    | 22         | 21       |
| Foster Sand Pit                          | 22729    | 24         | 23       |
| Gohr Quarry                              | 22793    | 26         | 25       |
| Chase Quarry                             | 22705    | 28         | 27       |
| Bonduel/Wash Plant 5/Przybzylski Pit     | 22710    | 30         | 29       |
| Wash Plant/Yard 8                        | 22708    | 32         | 31       |
| Green Bay/Plant 2                        | 22702    |            | 31       |
| Brussels Pit                             | 22786    | 34         | 33       |
| Cooperstown Pit                          | 22785    | 36         | 35       |
| Deerview Yard                            | 22762    | 38         | 37       |
| List of Ouerrise /Dite                   |          |            |          |