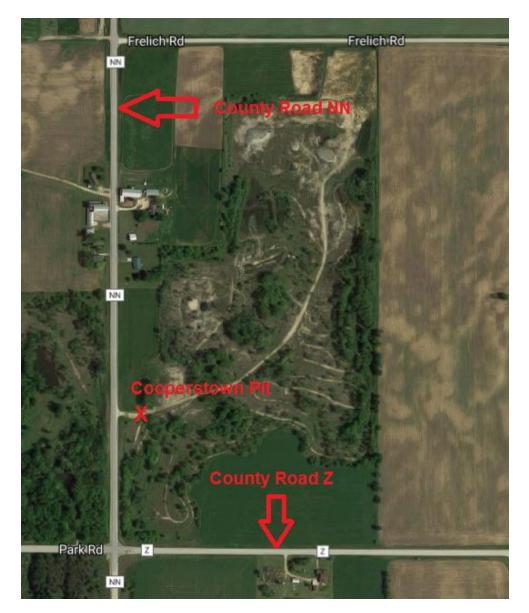

# **Maribel Area**

| <u>Site</u>                                  | Cooperstown Pit                                      |
|----------------------------------------------|------------------------------------------------------|
| <u>ID #</u>                                  | 22785                                                |
| <u>Address</u>                               | County Road NN                                       |
| <b>Municipality</b>                          | Maribel                                              |
| Zip                                          | 54227                                                |
| <u>General Directions</u><br>County Road NN. | West on State Highway 96 from Highway I-43; South on |

Main Office / Plant 1516 Atkinson Drive Green Bay, WI 54303 Phone (920) 494-3700 Fax (920) 494-5475

Marinette Plant 1604 W. Cleveland Ave. Marinette, WI 54143 Phone 1-800-735-1505 Fax (715) 732-9028

**PETERS CONCRETE COMPANY** 