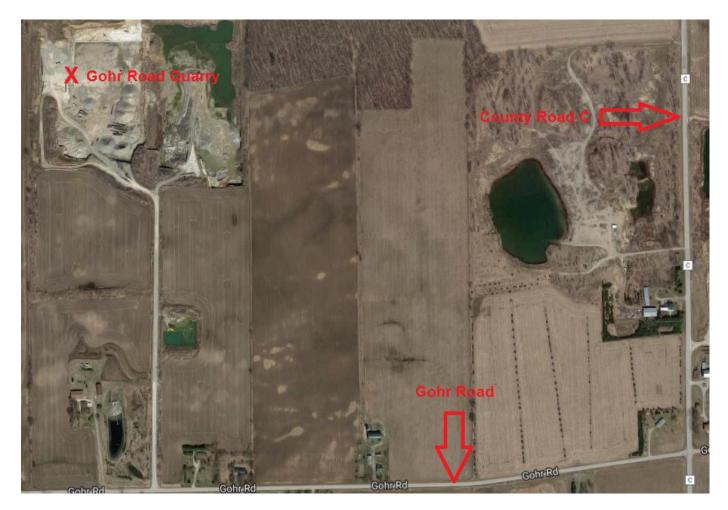

## Pulaski – Abrams - Suamico Area

Site Gohr Road Quarry

<u>ID #</u> 22793

Address 8658 Gohr Road

Municipality Krakow

<u>Zip</u> 55137

**General Directions** West on County Road S from Highways 41/141; North on County Road C; West on Gohr Road.