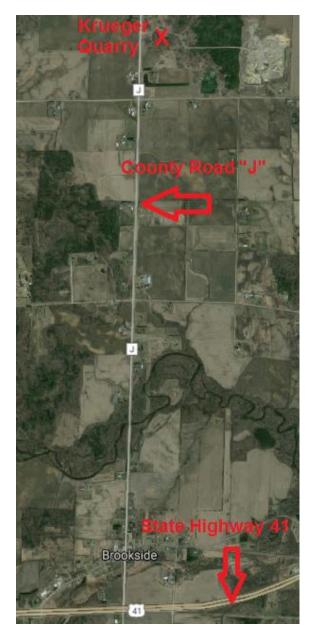

# Abrams Area

| <u>Site</u>         | Krueger Quarry                   |
|---------------------|----------------------------------|
| <u>ID #</u>         | 22706                            |
| <u>Address</u>      | 4570 County Road J               |
| <u>Municipality</u> | Oconto                           |
| <u>Zip</u>          | 54153                            |
| General Directions: | North on County Road "J" from 41 |
|                     | Page 19                          |