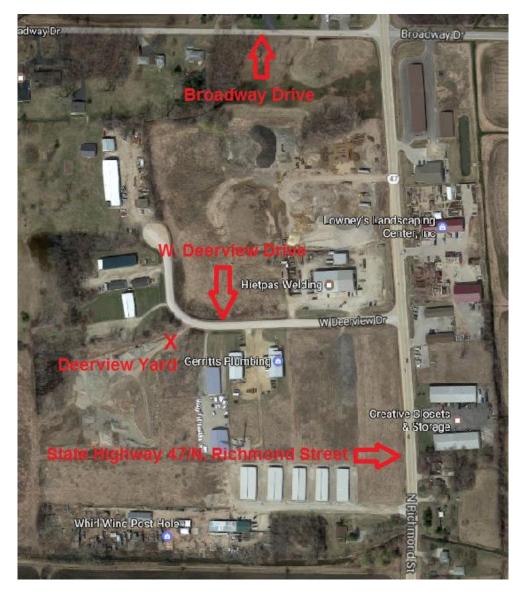

## **Appleton Area**

Site Deerview Yard

<u>ID #</u> 22762

Address W. Deerview Drive

Municipality Appleton

**Zip** 54913

**General Directions** North (about 2 miles) on State Highway 47/N. Richmond Street from State Highway 41; West on W. Deerview Drive.

# **PETERS CONCRETE COMPANY**

 Main Office / Plant

 1516 Atkinson Drive

 Green Bay, WI 54303

 Phone (920) 494-3700

 Fax (920) 494-5475

Marinette Plant 1604 W. Cleveland Ave. Marinette, WI 54143 Phone 1-800-735-1505 Fax (715) 732-9028