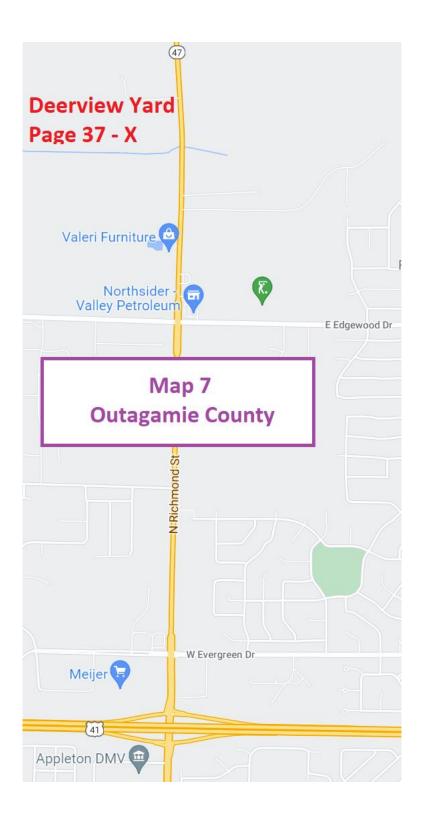

## **Appleton Area**

Site Deerview Yard

<u>ID #</u> 22762

Address W. Deerview Drive

Municipality Appleton

**Zip** 54913

**General Directions** North (about 2 miles) on State Highway 47/N. Richmond Street from State Highway 41; West on W. Deerview Drive.