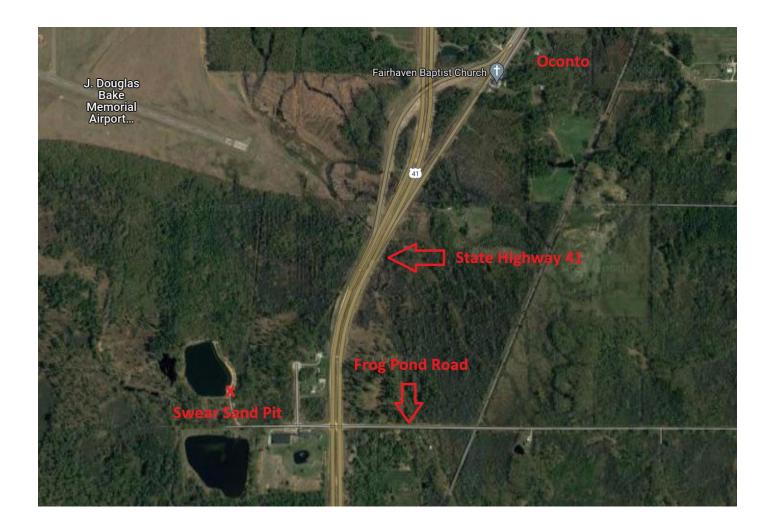

## **Oconto Area**

| <u>Site</u>         | Swear Sand Pit                         |                       |
|---------------------|----------------------------------------|-----------------------|
| <u>ID #</u>         | 22735                                  |                       |
| <u>Address</u>      | 2850 Frog Pond Road                    |                       |
| <u>Municipality</u> | Oconto                                 | <u>County:</u> Oconto |
| <u>Zip</u>          | 54153                                  |                       |
| General Directions: | West on Frog Pond Road from Highway 41 |                       |