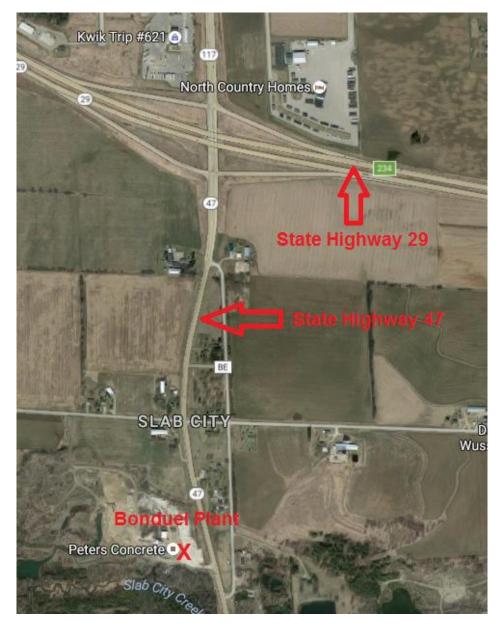

# **Bonduel Area**

| <u>Site</u>               | Bonduel Concrete/Wash Plant 5/Przybylski Pit |  |
|---------------------------|----------------------------------------------|--|
| <u>ID #</u>               | 22710                                        |  |
| <u>Address</u>            | N3601 State Highway 47                       |  |
| <b>Municipality</b>       | Bonduel                                      |  |
| <u>Zip</u>                | 54107                                        |  |
| <b>General Directions</b> | South on State Highway 14 from 29            |  |
|                           | P 20                                         |  |