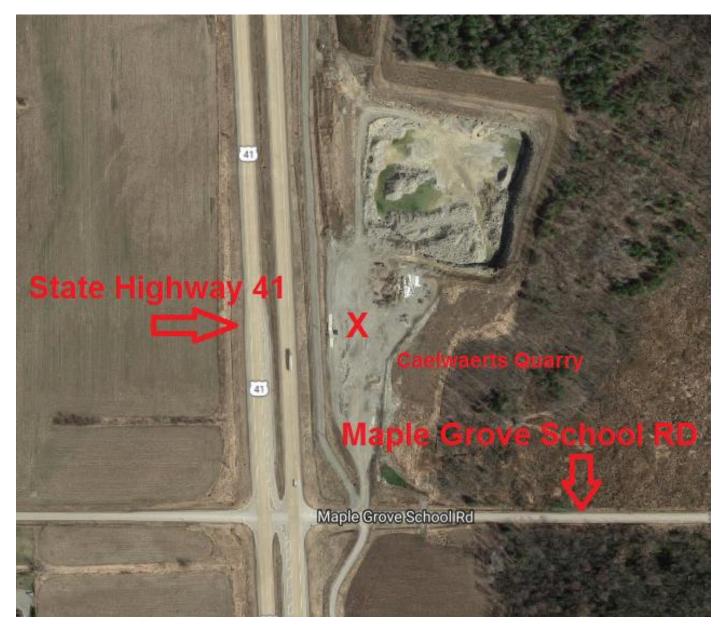

## **Oconto Area**

| <u>Site</u>         | Caelwaerts Quarry                       |
|---------------------|-----------------------------------------|
| <u>ID #</u>         | 22750                                   |
| <u>Address</u>      | Maple Grove School Road                 |
| <b>Municipality</b> | Oconto                                  |
| <u>Zip</u>          | 54153                                   |
| General Directions: | East on Maple Grove School Road from 41 |
|                     | Dece 11                                 |