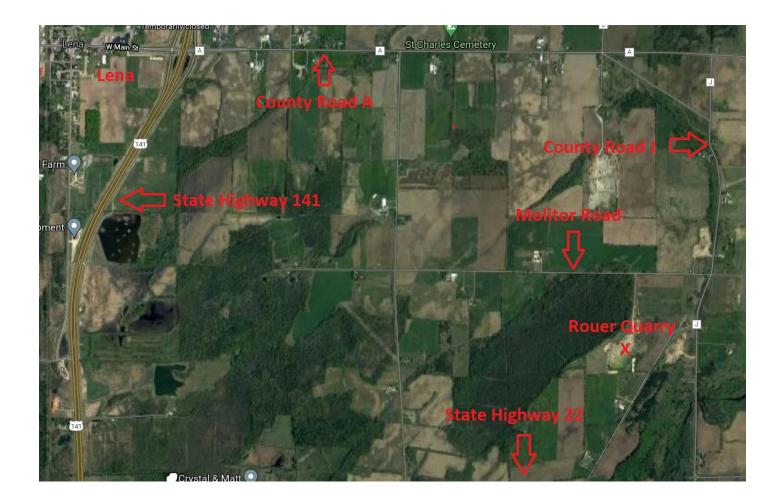

## Lena Area

Site Rouer Quarry

<u>ID #</u> 22733

Address 4601 Molitor Road

Municipality Oconto County: Oconto

<u>Zip</u> 54153

**General Directions**: Either east on County A from Highway 141; south on County J from County A; west on Molitor Road from County J; or North on J from State Highway 22; west from County J on Molitor Road.