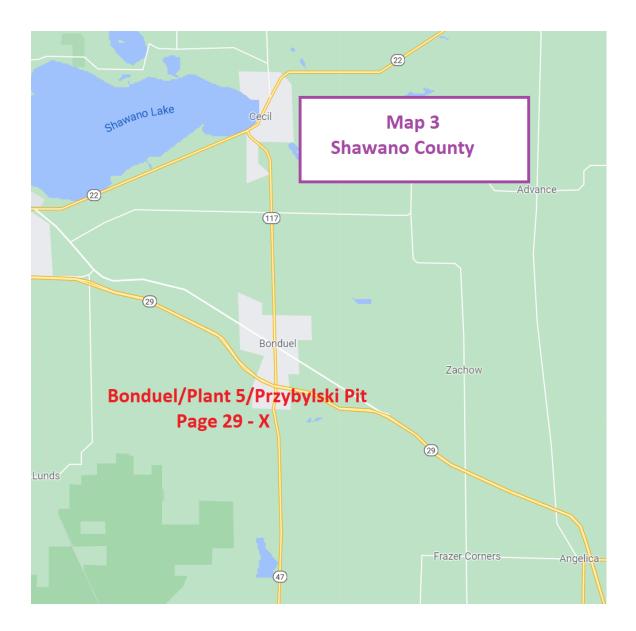

# **Bonduel Area**

| <u>Site</u>               | Bonduel Concrete/Wash Plant 5/Przybylski Pit |  |
|---------------------------|----------------------------------------------|--|
| <u>ID #</u>               | 22710                                        |  |
| <u>Address</u>            | N3601 State Highway 47                       |  |
| <b>Municipality</b>       | Bonduel                                      |  |
| <u>Zip</u>                | 54107                                        |  |
| <b>General Directions</b> | South on State Highway 14 from 29            |  |
|                           | P 20                                         |  |