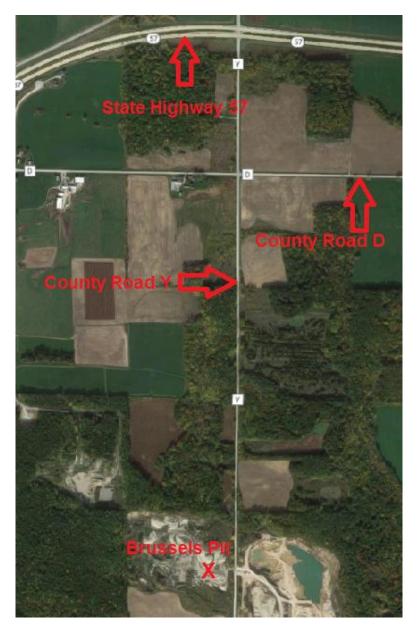

# **Brussels Area**

| Brussels Pit                                 |
|----------------------------------------------|
| 22786                                        |
| County Road Y                                |
| Brussels                                     |
| 54204                                        |
| South on County Road Y from State Highway 57 |
|                                              |

Main Office / Plant 1516 Atkinson Drive Green Bay, WI 54303 Phone (920) 494-3700 Fax (920) 494-5475

Marinette Plant 1604 W. Cleveland Ave. Marinette, WI 54143 Phone 1-800-735-1505 Fax (715) 732-9028

**PETERS CONCRETE COMPANY** 