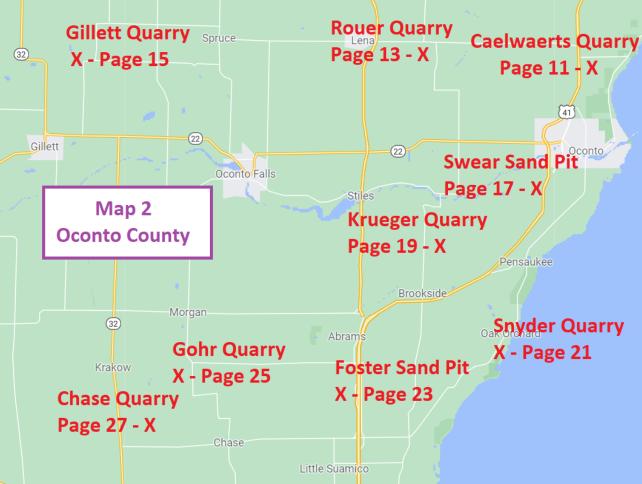

## **Oconto Area**

| <u>Site</u>         | Caelwaerts Quarry                       |
|---------------------|-----------------------------------------|
| <u>ID #</u>         | 22750                                   |
| <u>Address</u>      | Maple Grove School Road                 |
| <b>Municipality</b> | Oconto                                  |
| <u>Zip</u>          | 54153                                   |
| General Directions: | East on Maple Grove School Road from 41 |
|                     | Dece 11                                 |

## Lena Area

Site Rouer Quarry

<u>ID #</u> 22733

Address 4601 Molitor Road

Municipality Oconto County: Oconto

<u>Zip</u> 54153

**General Directions**: Either east on County A from Highway 141; south on County J from County A; west on Molitor Road from County J; or North on J from State Highway 22; west from County J on Molitor Road.

## **Gillett Area**

SiteGillett QuarryID #22730Address10326 Valley Line Road

<u>Municipality</u> Gillett <u>County:</u> Oconto

**Zip** 54124

<u>General Directions</u>: North on County G from Highway 32; west on Valley Line Road from County G; west on Valley Line Road from County G.

## **Oconto Area**

| <u>Site</u>         | Swear Sand Pit                         |                       |
|---------------------|----------------------------------------|-----------------------|
| <u>ID #</u>         | 22735                                  |                       |
| <u>Address</u>      | 2850 Frog Pond Road                    |                       |
| <u>Municipality</u> | Oconto                                 | <u>County:</u> Oconto |
| <u>Zip</u>          | 54153                                  |                       |
| General Directions: | West on Frog Pond Road from Highway 41 |                       |

# Abrams Area

| <u>Site</u>         | Krueger Quarry                   |
|---------------------|----------------------------------|
| <u>ID #</u>         | 22706                            |
| <u>Address</u>      | 4570 County Road J               |
| <u>Municipality</u> | Oconto                           |
| <u>Zip</u>          | 54153                            |
| General Directions: | North on County Road "J" from 41 |
|                     | Page 19                          |

# Little Suamico Area

| <u>Site</u>         | Snyder Quarry           |                |        |
|---------------------|-------------------------|----------------|--------|
| <u>ID #</u>         | 22734                   |                |        |
| <u>Address</u>      | 2826 County Road S      |                |        |
| <u>Municipality</u> | Little Suamico          | <u>County:</u> | Oconto |
| <u>Zip</u>          | 54141                   |                |        |
| General Directions: | East on County Road "S" | ' from 141     | /41    |

## Abrams Area

| <u>Site</u>         | Foster Sand Pit       |                |        |
|---------------------|-----------------------|----------------|--------|
| <u>ID #</u>         | 22729                 |                |        |
| <u>Address</u>      | 5997 Geano Beach Road |                |        |
| <u>Municipality</u> | Abrams                | <u>County:</u> | Oconto |
| <u>Zip</u>          | 54101                 |                |        |

## Pulaski – Abrams - Suamico Area

Site Gohr Road Quarry

<u>ID #</u> 22793

Address 8658 Gohr Road

Municipality Krakow

<u>Zip</u> 55137

**General Directions** West on County Road S from Highways 41/141; North on County Road C; West on Gohr Road.

# Pulaski - Suamico Area

| <u>Site</u>         | Chase Quarry                                             |
|---------------------|----------------------------------------------------------|
| <u>ID #</u>         | 22705                                                    |
| <u>Address</u>      | 1321 Yurek Road                                          |
| <b>Municipality</b> | Pulaski                                                  |
| <u>Zip</u>          | 54162                                                    |
| General Directions  | West on County Road "S" from 41/141; North on Yurek Road |