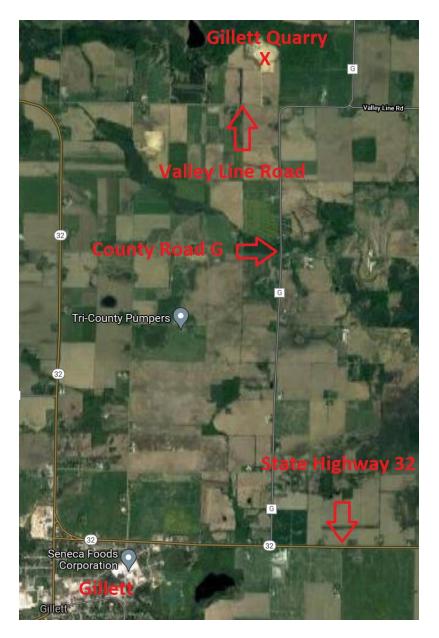

## **Gillett Area**

SiteGillett QuarryID #22730Address10326 Valley Line Road

<u>Municipality</u> Gillett <u>County:</u> Oconto

**Zip** 54124

<u>General Directions</u>: North on County G from Highway 32; west on Valley Line Road from County G; west on Valley Line Road from County G.