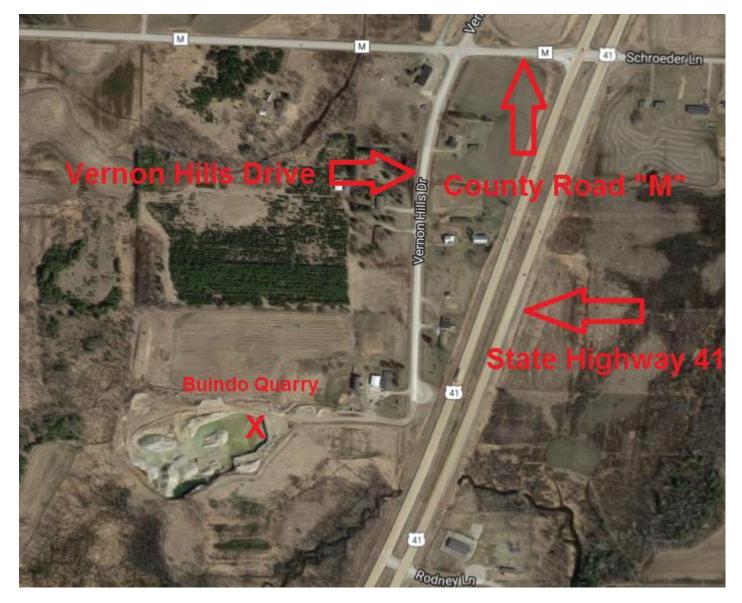

# Peshtigo Area

| <u>Site</u>            | Peters-Peshtigo (Formerly Biundo) Quarry               |
|------------------------|--------------------------------------------------------|
| <u>ID #</u>            | 22737                                                  |
| <u>Address</u>         | Vernon Hills Drive                                     |
| <b>Municipality</b>    | Peshtigo                                               |
| Zip                    | 54157                                                  |
| General Directions: We | st on County Rd M from 41, South on Vernon Hills Drive |
|                        |                                                        |