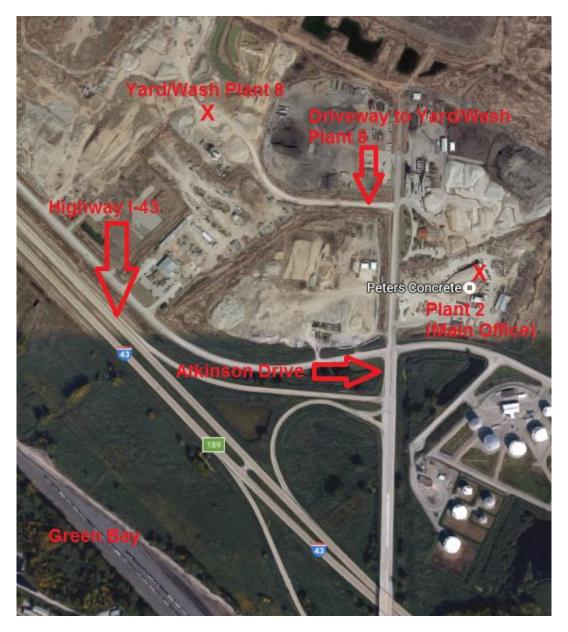

**Green Bay Area** 

Yard/Wash Plant #8

1516 Atkinson Drive

22708

54303

Green Bay

<u>Sites</u>

<u>ID #</u>

Address

**Municipality** 

**General Directions** 

<u>Zip</u>

North on Atkinson Drive off Highway I-43 in Green Bay