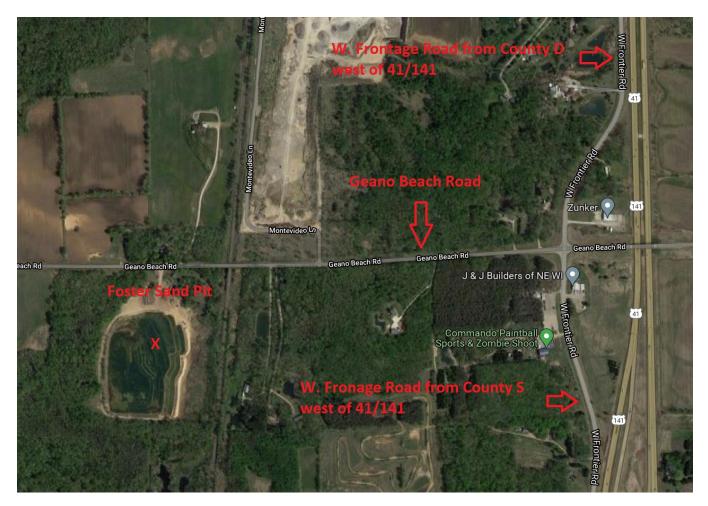

## Abrams Area

| <u>Site</u>         | Foster Sand Pit       |                |        |
|---------------------|-----------------------|----------------|--------|
| <u>ID #</u>         | 22729                 |                |        |
| <u>Address</u>      | 5997 Geano Beach Road |                |        |
| <u>Municipality</u> | Abrams                | <u>County:</u> | Oconto |
| <u>Zip</u>          | 54101                 |                |        |

**<u>General Directions</u>**: Either South on W. Frontage Road on County D from 41/141 or North on W. Frontage Road on County S from 41/141, to Geano Beach Road, West on Geano Beach Road.

Main Office / Plant 1516 Atkinson Drive Green Bay, WI 54303 Phone (920) 494-3700 Fax (920) 494-5475