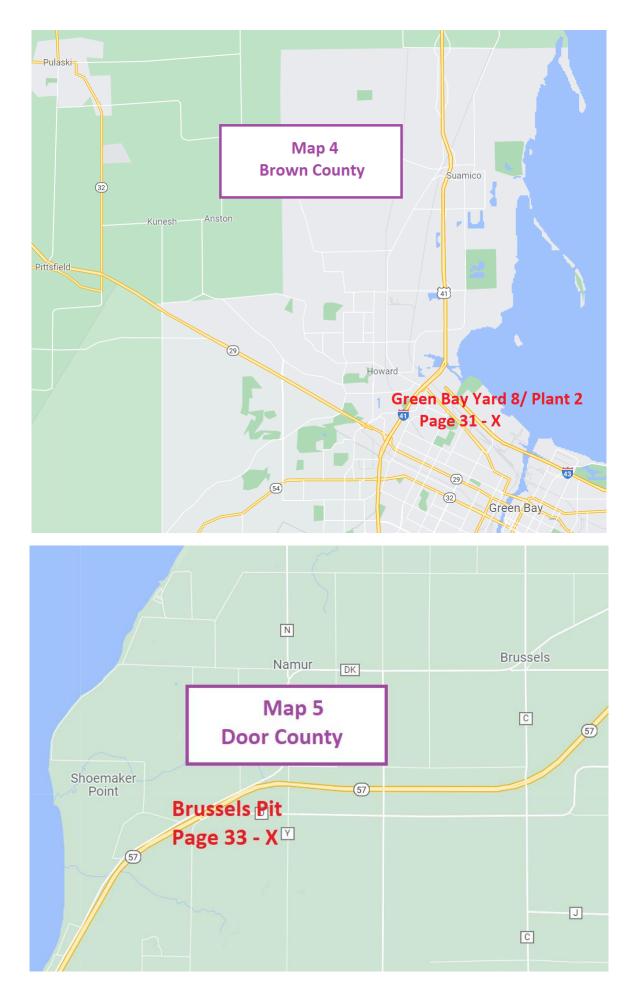

**Green Bay Area** 

Yard/Wash Plant #8

1516 Atkinson Drive

22708

54303

Green Bay

<u>Sites</u>

<u>ID #</u>