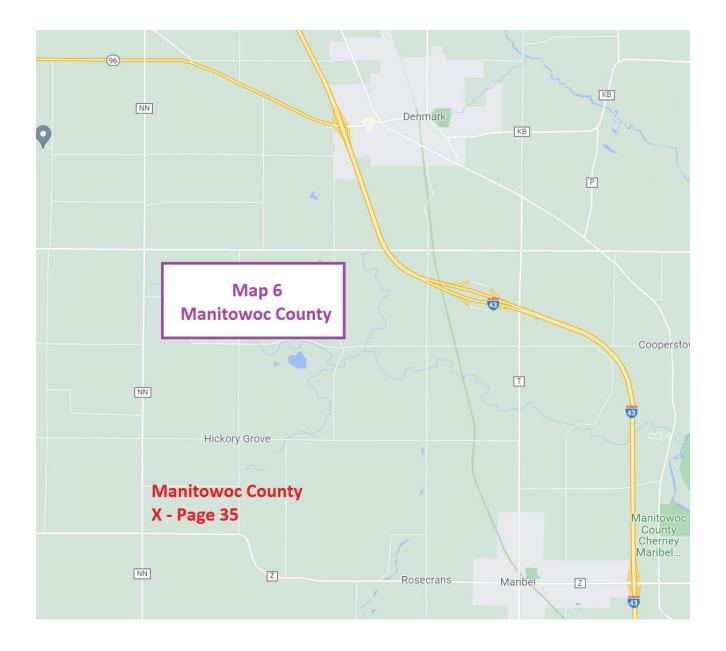

# **Brussels Area**

| Brussels Pit                                 |
|----------------------------------------------|
| 22786                                        |
| County Road Y                                |
| Brussels                                     |
| 54204                                        |
| South on County Road Y from State Highway 57 |
|                                              |

# **Maribel Area**

| <u>Site</u>                                  | Cooperstown Pit                                      |
|----------------------------------------------|------------------------------------------------------|
| <u>ID #</u>                                  | 22785                                                |
| <u>Address</u>                               | County Road NN                                       |
| <b>Municipality</b>                          | Maribel                                              |
| Zip                                          | 54227                                                |
| <u>General Directions</u><br>County Road NN. | West on State Highway 96 from Highway I-43; South on |