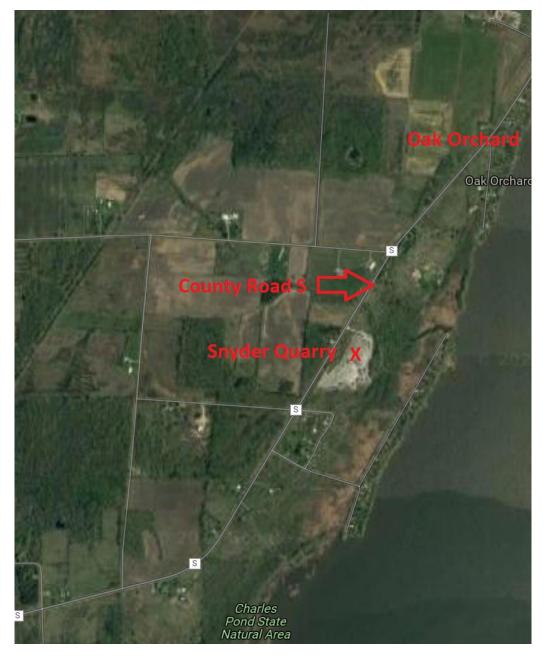

# Little Suamico Area

| <u>Site</u>         | Snyder Quarry           |                |        |
|---------------------|-------------------------|----------------|--------|
| <u>ID #</u>         | 22734                   |                |        |
| <u>Address</u>      | 2826 County Road S      |                |        |
| <u>Municipality</u> | Little Suamico          | <u>County:</u> | Oconto |
| <u>Zip</u>          | 54141                   |                |        |
| General Directions: | East on County Road "S" | ' from 141     | /41    |