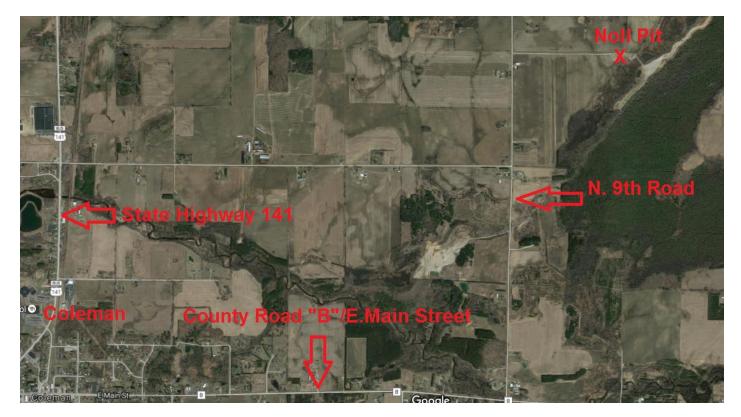

# **Coleman Area**

| <u>Site</u>                       | Peters-Coleman (Formerly Noll) Pit                        |
|-----------------------------------|-----------------------------------------------------------|
| <u>ID #</u>                       | 22749                                                     |
| <u>Address</u>                    | 3474 N. 9 <sup>th</sup> Road                              |
| <u>Municipality</u>               | Coleman                                                   |
| <u>Zip</u>                        | 54112                                                     |
| <u>General Directions</u><br>Road | East on E .Main/County Road "B" from 141; North on N. 9th |