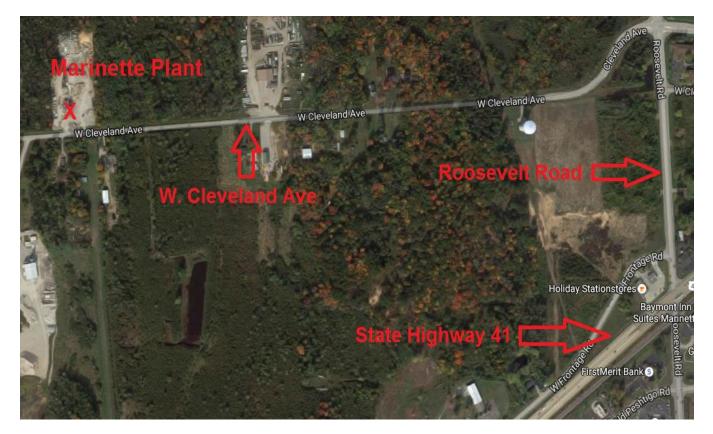

# **Marinette Area**

| <u>Site</u>                         | Marinette Plant                                       |
|-------------------------------------|-------------------------------------------------------|
| <u>ID #</u>                         | 22704                                                 |
| <u>Address</u>                      | W1604 Cleveland Ave                                   |
| <b>Municipality</b>                 | Marinette                                             |
| <u>Zip</u>                          | 54143                                                 |
| <u>General Directions</u> :<br>Ave. | North on Roosevelt Road from 41; West on W. Cleveland |