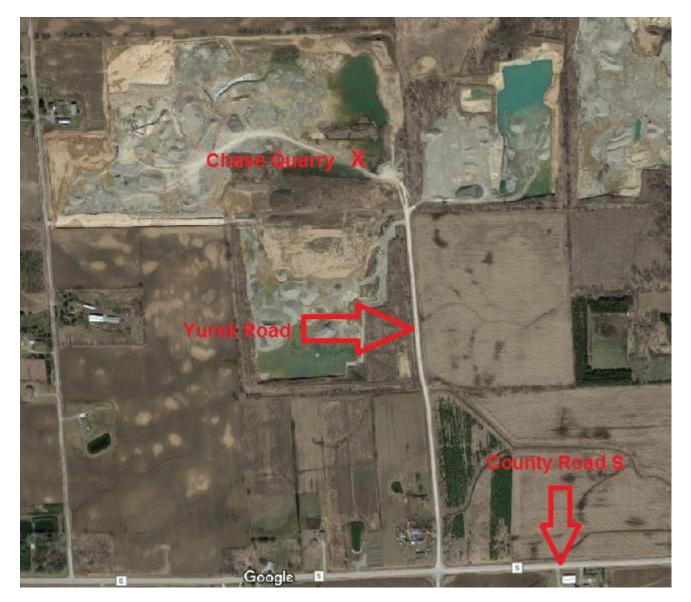

# Pulaski - Suamico Area

| <u>Site</u>         | Chase Quarry                                             |
|---------------------|----------------------------------------------------------|
| <u>ID #</u>         | 22705                                                    |
| <u>Address</u>      | 1321 Yurek Road                                          |
| <b>Municipality</b> | Pulaski                                                  |
| <u>Zip</u>          | 54162                                                    |
| General Directions  | West on County Road "S" from 41/141; North on Yurek Road |